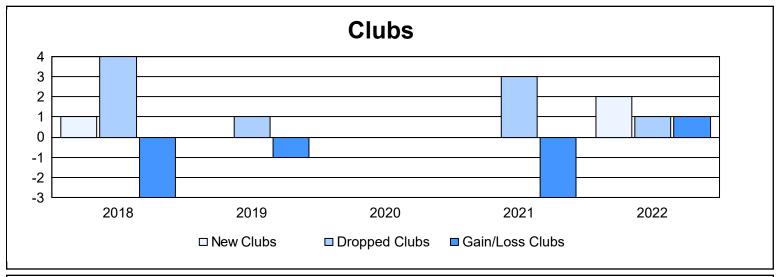

District 105 A

As of June 2022 Cumulative

| Year      | New<br>Clubs | Dropped<br>Clubs | Gain/<br>Loss<br>Clubs | New<br>Members | Charter<br>Members | Reinstate<br>Members | Transfer<br>Members | Total<br>Member<br>Added | Total<br>Members<br>Dropped | Gain/<br>Loss<br>Members |
|-----------|--------------|------------------|------------------------|----------------|--------------------|----------------------|---------------------|--------------------------|-----------------------------|--------------------------|
| 2017-2018 | 1            | 4                | -3                     | 146            | 23                 | 3                    | 10                  | 182                      | 200                         | -18                      |
| 2018-2019 | 0            | 1                | -1                     | 104            | 6                  | 1                    | 20                  | 131                      | 155                         | -24                      |
| 2019-2020 | 0            | 0                | 0                      | 79             | 8                  | 7                    | 5                   | 99                       | 140                         | -41                      |
| 2020-2021 | 0            | 3                | -3                     | 44             | 1                  | 4                    | 14                  | 63                       | 168                         | -105                     |
| 2021-2022 | 2            | 1                | 1                      | 129            | 67                 | 10                   | 12                  | 218                      | 181                         | 37                       |
| Average   | 1            | 2                | -1                     | 100            | 21                 | 5                    | 12                  | 139                      | 169                         | -30                      |